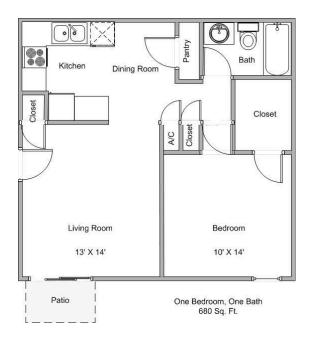

# **Apartment Amenities**

- ✓ All electric kitchens
- ✓ Kitchen pantries in Select Units
- ✓ Walk-In Closets
- ✓ Separated Dining Areas
- ✓ 2" Faux wooden mini blinds and vertical blinds
- ✓ Patios and Balconies
- ✓ Three Spacious Floorplans
- ✓ Washer/Dryer connections in Select Units
- ✓ Ceramic tile in Select Units
- ✓ Central Heating and Air