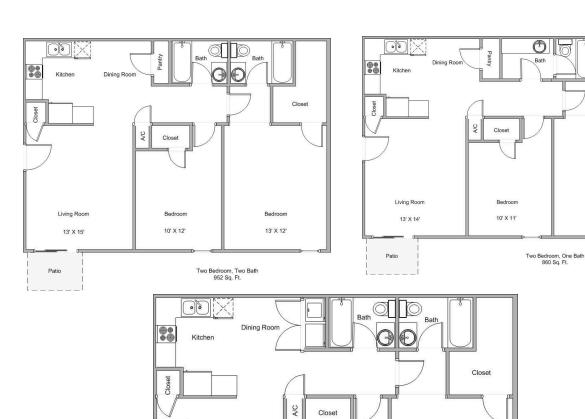

#### Managed by: Willow Crest Apartments

<sup>\*</sup> Pricing is subject to change and amenities may vary per apartment home.

Closet

13' X 10'

Bedroom

10' X 12'

Bedroom

13' X 12'

Two Bedroom, Two Bath With W/D Connections 952 Sq. Ft.

Living Room

13' X 15'

Patio