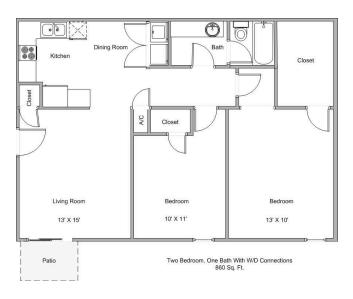

# **Apartment Amenities**

- ✓ All electric kitchens
- ✓ Kitchen pantries in Select Units
- ✓ Walk-In Closets
- ✓ Separated Dining Areas
- ✓ 2" Faux wooden mini blinds and vertical blinds
- ✓ Patios and Balconies
- ✓ Three Spacious Floorplans
- ✓ Washer/Dryer connections in Select Units
- ✓ Ceramic tile in Select Units
- ✓ Central Heating and Air